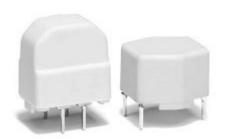

## Mechanicals

Dimensions: Inches

Style 2 - Vertical Package

Style 3 - Horizontal Package

| Size<br>Code | MÂX                      | MAX            | мАх                  | E             | F             |
|--------------|--------------------------|----------------|----------------------|---------------|---------------|
| 3            | .803<br>20,40            | .724<br>18,40  | <u>.528</u><br>13,40 | .394<br>10,00 | .197<br>5,00  |
| 4            | 1.000<br>25,40           | .921<br>23,40  | <u>.626</u><br>15,90 | .492<br>12,50 | .394<br>10,00 |
| 5            | The second second second | 1.079<br>27,40 | .724<br>18,40        | .591<br>15,00 | .492<br>12,50 |
| 6            | 1.394<br>35,40           | 1.276<br>32,40 |                      | .591<br>15,00 | .492<br>12,50 |