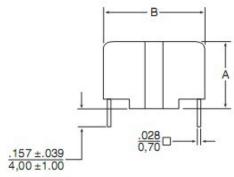

## **Schematics**

Style 2 - Vertical Package

Style 3 - Horizontal Package

## Mechanicals

Dimensions: Inches

Style 2 - Vertical Package

Style 3 - Horizontal Package

| Size<br>Code | MÂX                      | MAX            | мАх                  | E             | F             |
|--------------|--------------------------|----------------|----------------------|---------------|---------------|
| 3            | .803<br>20,40            | .724<br>18,40  | <u>.528</u><br>13,40 | .394<br>10,00 | .197<br>5,00  |
| 4            | 1.000<br>25,40           | .921<br>23,40  | <u>.626</u><br>15,90 | .492<br>12,50 | .394<br>10,00 |
| 5            | The second second second | 1.079<br>27,40 | .724<br>18,40        | .591<br>15,00 | .492<br>12,50 |
| 6            | 1.394<br>35,40           | 1.276<br>32,40 |                      | .591<br>15,00 | .492<br>12,50 |