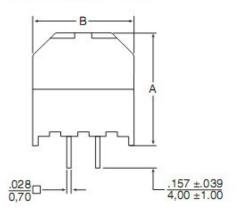

## **Schematics**

Style 2 - Vertical Package

Style 3 - Horizontal Package

## Mechanicals

Dimensions: Inches

Style 2 - Vertical Package

Style 3 - Horizontal Package

| Size<br>Code | MÂX                      | MAX            | мАх                  | E             | F             |
|--------------|--------------------------|----------------|----------------------|---------------|---------------|
| 3            | .803<br>20,40            | .724<br>18,40  | <u>.528</u><br>13,40 | .394<br>10,00 | .197<br>5,00  |
| 4            | 1.000<br>25,40           | .921<br>23,40  | <u>.626</u><br>15,90 | .492<br>12,50 | .394<br>10,00 |
| 5            | The second second second | 1.079<br>27,40 | .724<br>18,40        | .591<br>15,00 | .492<br>12,50 |
| 6            | 1.394<br>35,40           | 1.276<br>32,40 |                      | .591<br>15,00 | .492<br>12,50 |