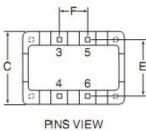

## Mechanicals

Dimensions: Inches

Style 2 - Vertical Package

Style 3 - Horizontal Package

| Size<br>Code | MÂX                      | MAX            | мАх                  | E             | F             |
|--------------|--------------------------|----------------|----------------------|---------------|---------------|
| 3            | .803<br>20,40            | .724<br>18,40  | <u>.528</u><br>13,40 | .394<br>10,00 | .197<br>5,00  |
| 4            | 1.000<br>25,40           | .921<br>23,40  | <u>.626</u><br>15,90 | .492<br>12,50 | .394<br>10,00 |
| 5            | The second second second | 1.079<br>27,40 | .724<br>18,40        | .591<br>15,00 | .492<br>12,50 |
| 6            | 1.394<br>35,40           | 1.276<br>32,40 |                      | .591<br>15,00 | .492<br>12,50 |

| NOTE: Tolerances for | E&F | are ± | .010 / | 0,25 |
|----------------------|-----|-------|--------|------|
|----------------------|-----|-------|--------|------|

| Size<br>Code | мÂх                                | MAX            | MAX                                | D             | E                     |
|--------------|------------------------------------|----------------|------------------------------------|---------------|-----------------------|
| 3            |                                    | .705<br>17,90  | .705<br>17,90                      |               | . <u>591</u><br>15,00 |
| 4            | .606<br>15,40                      | .902<br>22,90  |                                    | .492<br>12,50 |                       |
| 5            | THE RESERVE OF THE PERSON NAMED IN | 1.098<br>27,90 | THE RESERVE OF THE PERSON NAMED IN | .591<br>15,00 | .984<br>25,00         |
| 8            | 1.000<br>25,40                     |                | 1.669<br>42,40                     | .591<br>15,00 | 1.575<br>40,00        |