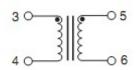

## CURRENT COMPENSATED NOISE SUPPRESSION CHOKES

S-2X Series-2 Phase Common Mode Choke



• Materials meet UL-94V0 requirements

• Rated voltage: 250 Vac

• Withstanding voltage: 1500 Vac



## **Schematics**

Style 2 - Vertical Package



Style 3 - Horizontal Package





## Mechanicals

Dimensions: Inches

Style 2 - Vertical Package



Style 3 - Horizontal Package







| Size<br>Code | MÂX                      | MAX            | мАх                  | E             | F             |
|--------------|--------------------------|----------------|----------------------|---------------|---------------|
| 3            | .803<br>20,40            | .724<br>18,40  | <u>.528</u><br>13,40 | .394<br>10,00 | .197<br>5,00  |
| 4            | 1.000<br>25,40           | .921<br>23,40  | <u>.626</u><br>15,90 | .492<br>12,50 | .394<br>10,00 |
| 5            | The second second second | 1.079<br>27,40 | .724<br>18,40        | .591<br>15,00 | .492<br>12,50 |
| 6            | 1.394<br>35,40           | 1.276<br>32,40 |