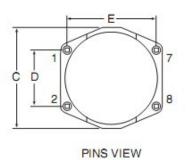

| NOTE: Tolerances for | E&F | are ± | .010 / | 0,25 |
|----------------------|-----|-------|--------|------|
|----------------------|-----|-------|--------|------|

| Size<br>Code | мÂх                                | MAX            | MAX                                | D             | E                     |
|--------------|------------------------------------|----------------|------------------------------------|---------------|-----------------------|
| 3            |                                    | .705<br>17,90  | .705<br>17,90                      |               | . <u>591</u><br>15,00 |
| 4            | .606<br>15,40                      | .902<br>22,90  |                                    | .492<br>12,50 |                       |
| 5            | THE RESERVE OF THE PERSON NAMED IN | 1.098<br>27,90 | THE RESERVE OF THE PERSON NAMED IN | .591<br>15,00 | .984<br>25,00         |
| 8            | 1.000<br>25,40                     |                | 1.669<br>42,40                     | .591<br>15,00 | 1.575<br>40,00        |

NOTE: Tolerances for D & E are ±.010 / 0,25