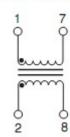

## CURRENT COMPENSATED NOISE SUPPRESSION CHOKES

S-2X Series-2 Phase Common Mode Choke



• Materials meet UL-94V0 requirements

• Rated voltage: 250 Vac

• Withstanding voltage: 1500 Vac



## **Schematics**

Style 2 - Vertical Package



Style 3 - Horizontal Package





## Mechanicals

Dimensions: Inches

Style 2 - Vertical Package



Style 3 - Horizontal Package







| Size<br>Code | MÂX                      | MAX            | мАх                  | E             | F             |
|--------------|--------------------------|----------------|----------------------|---------------|---------------|
| 3            | .803<br>20,40            | .724<br>18,40  | <u>.528</u><br>13,40 | .394<br>10,00 | .197<br>5,00  |
| 4            | 1.000<br>25,40           | .921<br>23,40  | <u>.626</u><br>15,90 | .492<br>12,50 | .394<br>10,00 |
| 5            | The second second second | 1.079<br>27,40 | .724<br>18,40        | .591<br>15,00 | .492<br>12,50 |
| 6            | 1.394<br>35,40           | 1.276<br>32,40 |                      | .591<br>15,00 | .492<br>12,50